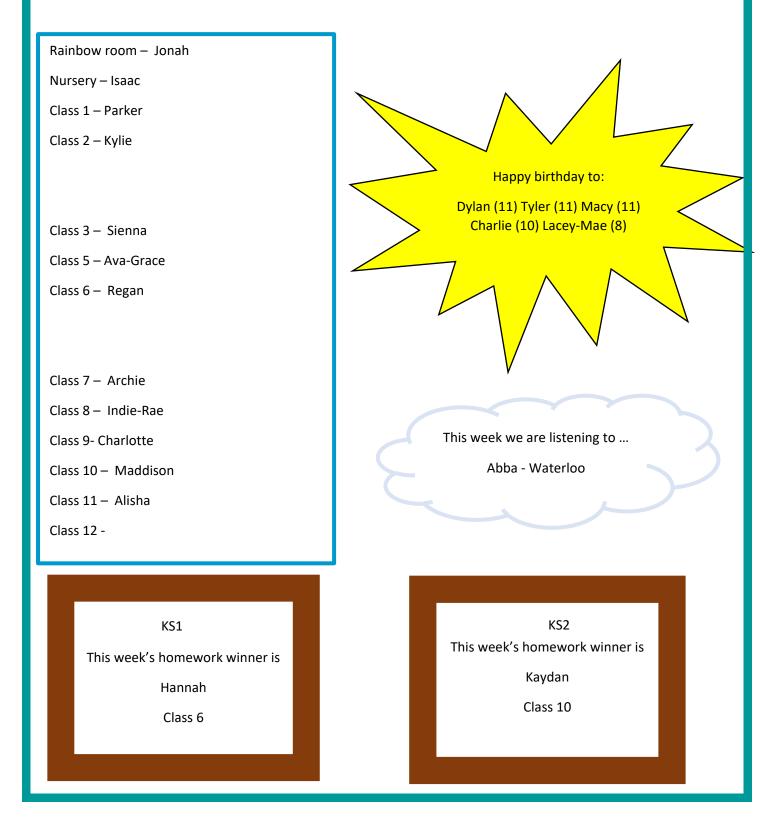

Happy Friday! Please read below to find out who are our superstars this week. Thank you to class 10 for such a special class assembly.

## The table shows the percentage of good behaviour in each year group

KS1 attendance winner Jenson Class 6

KS2 attendance winner

Kash and Jorgie

Class 7 and class 12